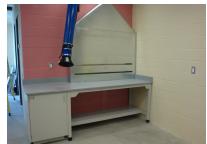

## Project Scope:

Work included the turnkey supply and installation of an open view adaptable testing laboratory featuring metal laboratory furniture, custom dual stacking oven benching, epoxy resin working surfaces, stainless steel canopy venting and local bench mounted localized extraction arms.

Site services included all laboratory grade plumbing fixtures, horizontal and vertical service chases, cylinder holding racks, and ventilation systems.