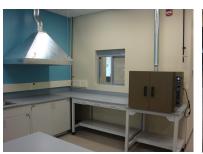

## Project Scope:

Work included the turnkey supply and installation of an open view adaptable testing laboratory featuring metal laboratory furniture, custom dual stacking oven benching, epoxy resin working surfaces, stainless steel canopy venting and local bench mounted localized extraction arms.

Site services included all laboratory grade plumbing fixtures, horizontal and vertical service chases, cylinder holding racks, and ventilation systems.