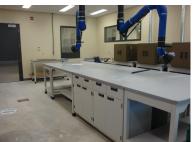

## Project Scope:

Work included the turnkey supply and installation of an open view adaptable testing laboratory featuring metal laboratory furniture, custom dual stacking oven benching, epoxy resin working surfaces, stainless steel canopy venting and local bench mounted localized extraction arms.

Site services included all laboratory grade plumbing fixtures, horizontal and vertical service chases, cylinder holding racks, and ventilation systems.