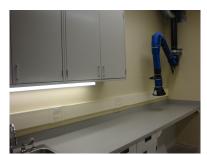

## Project Scope:

Work included the turnkey supply and installation of an open view adaptable testing laboratory featuring metal laboratory furniture, custom dual stacking oven benching, epoxy resin working surfaces, stainless steel canopy venting and local bench mounted localized extraction arms.

Site services included all laboratory grade plumbing fixtures, horizontal and vertical service chases, cylinder holding racks, and ventilation systems.