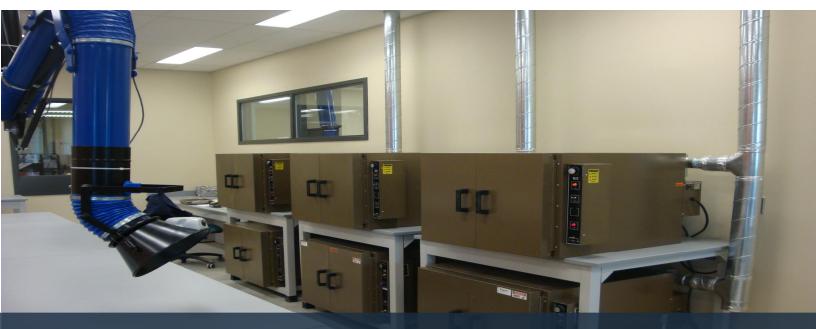

## Project Scope:

Work included the turnkey supply and installation of an open view adaptable testing laboratory featuring metal laboratory furniture, custom dual stacking oven benching, epoxy resin working surfaces, stainless steel canopy venting and local bench mounted localized extraction arms.

Site services included all laboratory grade plumbing fixtures, horizontal and vertical service chases, cylinder holding racks, and ventilation systems.